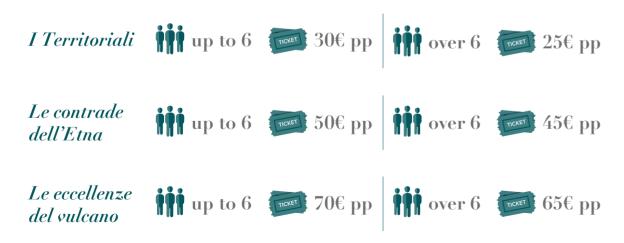

radicepurafestival.com

T +39 095 964 154 festival@radicepurafestival.com

Via Fogazzaro 19 (SP17), 95014, Giarre (CT)



## Sensory tour

A through gardens of the Garden Festival, to discover nature, exploring different elements, discovering shapes, colors, sounds and scents with the aim of stimulating the senses of the man.



60" - 120"



from 4 to 120



### Nature and wine



A tour to discover the gardens with a stop in the Palmento (winery) of the Godfather II, to taste the wines of excellence PIETRADOLCE, a winery of the area of Solicchiata Etna, accompanied by specialties.

At the end of the tour you will have the opportunity to buy the products tasted in the shop or book a shipment.



### Nature and siclian basket

Possibility to live an exclusive experience among the nature of the gardens: landscape, great food and wine become the ingredients of an extraordinary PIC-NIC, the real answer to relaxation.

Inside the wicker basket with Sicilian products you will find: Sicilian typical street food (Cartocciata), wheat and oil, Sicilian pâté and spices, cured meats and cheeses, Modica chocolate and dried fruit, seasonal fruit. All products are PGI, DOP, BIO, all accompanied by one glass of wine, water and coffee.

#### possibility to adapt gluten free —

At the end of the tour you will have the opportunity to buy the products tasted in the shop or book a shipment







from 4 to 40 30€ adult | 15€ baby

# Workshop of craftsmanship

Decoration of the COFFA, handbag made wi